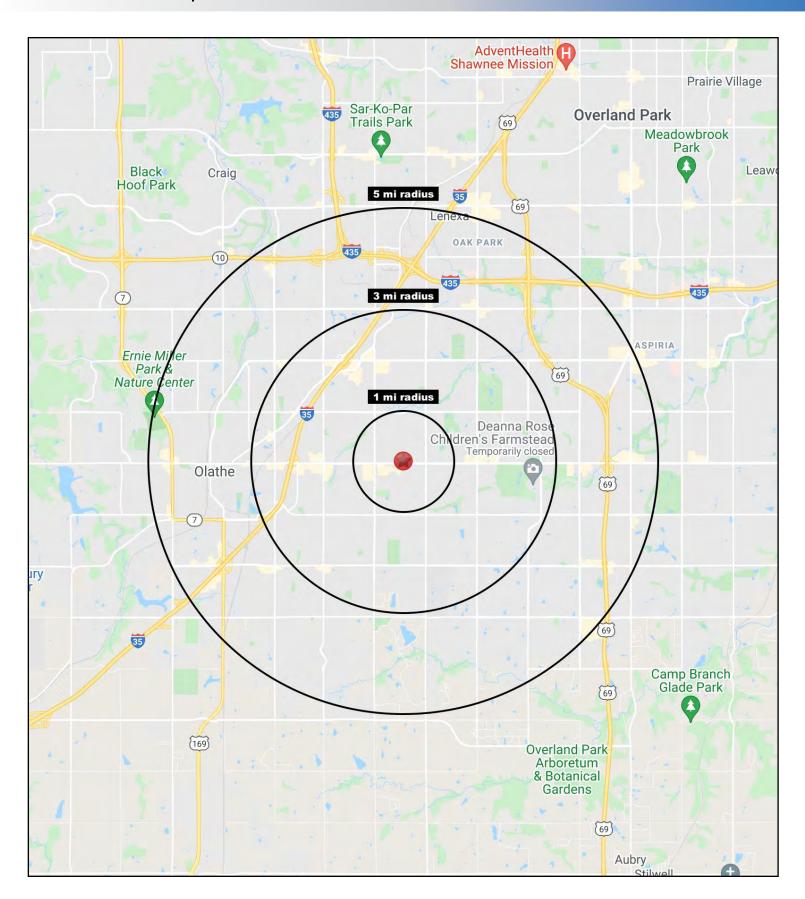

#### **DEMOGRAPHICS**

|                       | 1 mile    | 3 miles   | 5 miles   |
|-----------------------|-----------|-----------|-----------|
| Estimated Population  | 13,365    | 101,208   | 228,947   |
| Avg. Household Income | \$121,628 | \$119,884 | \$120,179 |