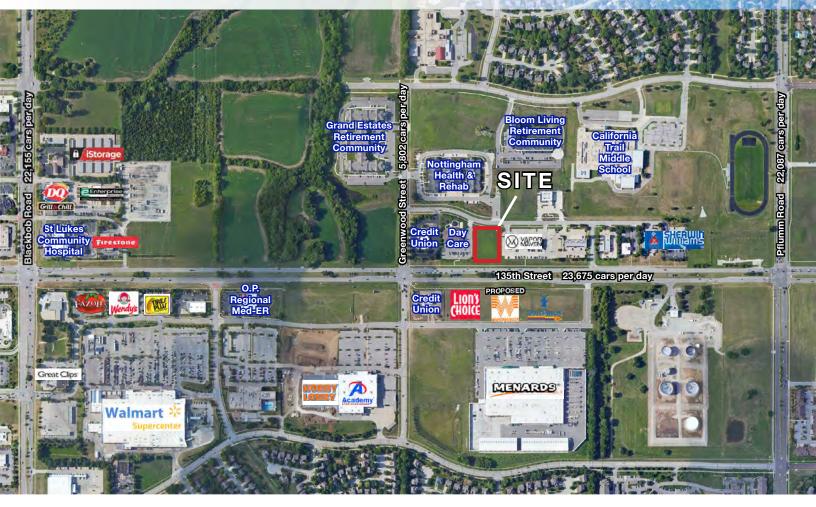

135th Between Blackbob and Pflumm, Olathe, KS

- 1.04 Acre site
- Olathe's major retail trade area
- Utilities to site
- Join Starbucks, Whataburger, Walmart, Menards, Academy Sports, and Hobby Lobby

For More Information Contact: Exclusive Agent BILL MAAS, CCIM | 816.412.7392 | bmaas@blockandco.com