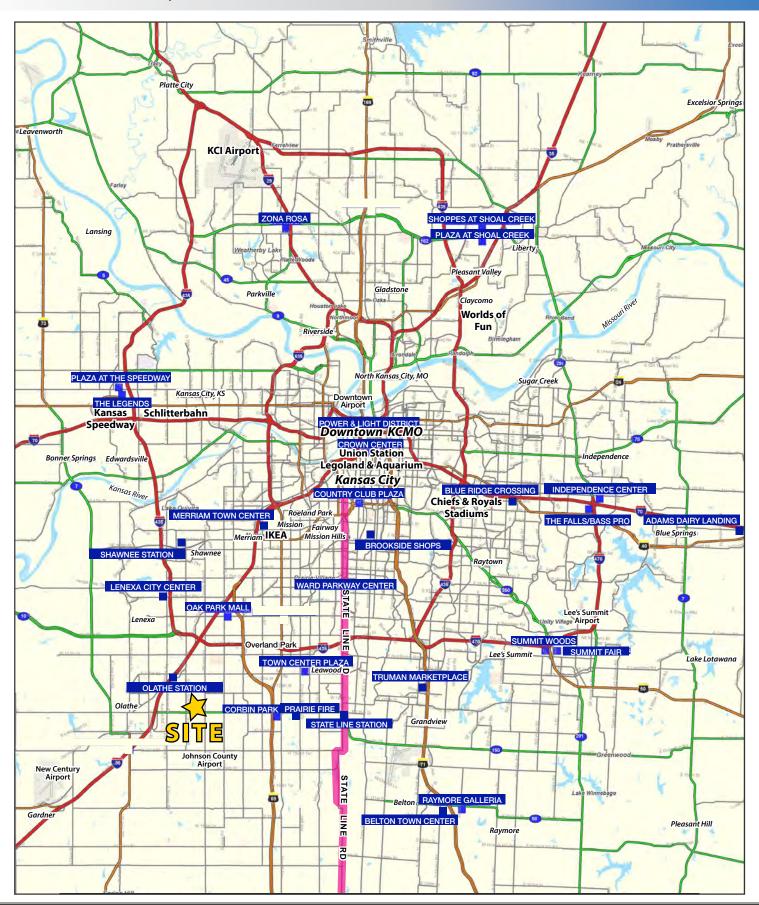

135th Between Blackbob and Pflumm, Olathe, KS



#### SALE PRICE: \$650,000 | LEASE RATE \$150,000/YEAR

#### **DEMOGRAPHICS**

|                       | 1 mile    | 3 miles   | 5 miles   |
|-----------------------|-----------|-----------|-----------|
| Estimated Population  | 13,365    | 101,208   | 228,947   |
| Avg. Household Income | \$121,628 | \$119,884 | \$120,179 |

- 1.04 Acre site
- Olathe's major retail trade area
- Utilities to site
- Join Starbucks, Whataburger, Walmart, Menards, Academy Sports, and Hobby Lobby



For More Information Contact: Exclusive Agent BILL MAAS, CCIM | 816.412.7392 | bmaas@blockandco.com





135th Between Blackbob and Pflumm, Olathe, KS







135th Between Blackbob and Pflumm, Olathe, KS







# 135th Between Blackbob and Pflumm, Olathe, KS

| Olathe, KS 66062   radius   radius   radius     Population   2021 Estimated Population   13,365   101,208   228,947     2026 Projected Population   114,421   103,322   338,621     2020 Cornsus Population   10,456   94,273   202,082     2010 Census Population   10,456   94,273   202,082     Projected Annual Growth 2021 to 2026   1.6%   0.4%   0.8%     Historical Annual Growth 2010 to 2021   250   0.7%   1.2%     2021 Median Age   3.6   3,41   37,310   86,096     2022 Estimated Households   4,711   37,310   86,096     2026 Projected Households   4,73   37,246   86,602     2020 Cornsus Households   4,73   37,246   86,602     2010 Crasus Households   4,87   4,73   37,246   86,602